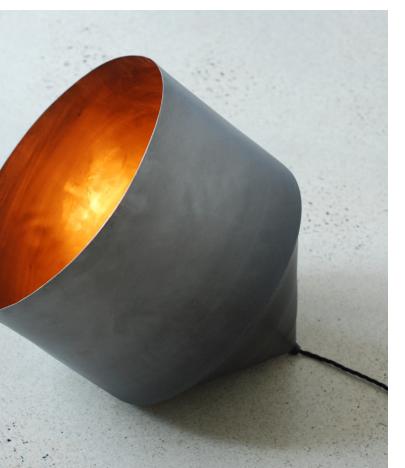

## LIGHT DESIGN

Inspired by Australia's agricultural industry the silo light embraces the simple form of a grain storage silo, and how this simple shape links in with the geometry that permeates so much of the Bauhaus design aesthetic. Once again raw steel is used drawing on practical raw materials used throughout history.

The Silo light is available in two sizes small 210mmx220mm and large 400mmx420mm, both options are available in raw black steel, copper or Dulux powder coat finish.

LIFESPACEJOURNEY 32 LILY STREET, SEDDON 3011 VIC ABN. 52 789 874 958 LIFESPACEJOURNEY.COM