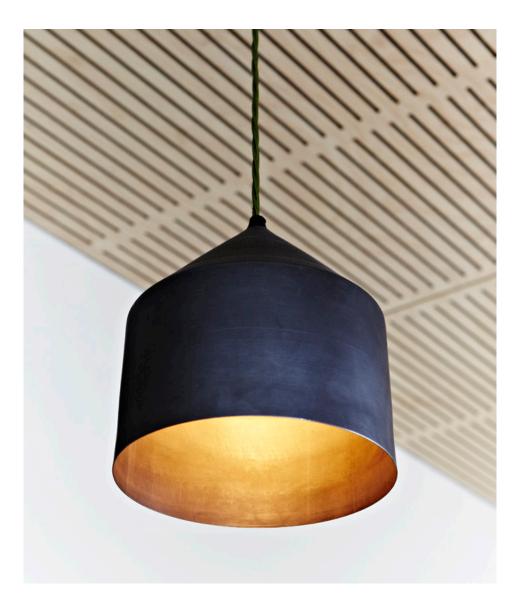

## LIGHT DESIGN

Inspired by Australia's agricultural industry the silo light embraces the simple form of a grain storage silo, and how this simple shape links in with the geometry that permeates so much of the Bauhaus design aesthetic. Once again raw steel is used drawing on practical raw materials used throughout history.

The Silo light is available in two sizes small 210mmx220mm and large 400mmx420mm, both options are available in raw black steel, copper or Dulux powder coat finish.

LIFESPACEJOURNEY 32 LILY STREET, SEDDON 3011 VIC ABN. 52 789 874 958 LIFESPACEJOURNEY.COM