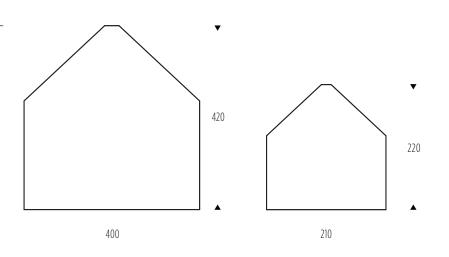

The Silo light is available in two sizes small 210mmx220mm and large 400mmx420mm, both options are available in raw black steel, copper or Dulux powder coat finish.

LIFESPACEJOURNEY 32 LILY STREET, SEDDON 3011 VIC ABN. 52 789 874 958 LIFESPACEJOURNEY.COM