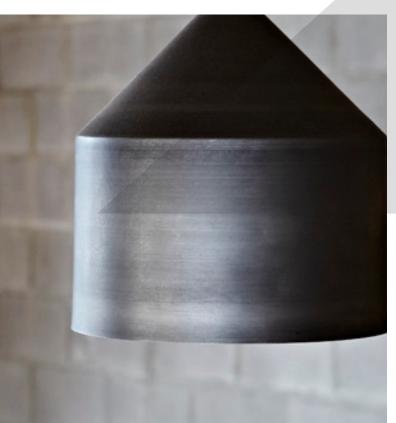

## LIGHT DESIGN

Inspired by Australia's agricultural industry the silo light embraces the simple form of a grain storage silo, and how this simple shape links in with the geometry that permeates so much of the Bauhaus design aesthetic. Once again raw steel is used drawing on practical raw materials used throughout history.

The Silo light is available in two sizes small 210mmx220mm and large 400mmx420mm, both options are available in raw black steel, copper or Dulux powder coat finish.

LIFESPACEJOURNEY 32 LILY STREET, SEDDON 3011 VIC ABN. 52 789 874 958 LIFESPACEJOURNEY.COM