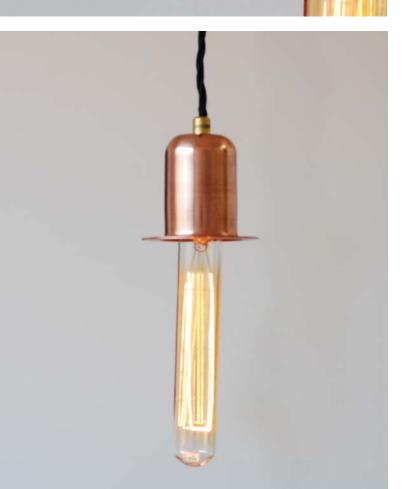

## LIGHT DESIGN

The C Series is an evolving series of small pendant lights that explore a variety of shapes and form. This series is designed to juxtapose with shape and form found in the classic Edison Light globe range. The C Series is available in copper or raw black steel.