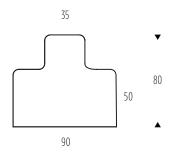

## LIGHT DESIGN

The C Series is an evolving series of small pendant lights that explore a variety of shapes and form. This series is designed to juxtapose with shape and form found in the classic Edison Light globe range. The C Series is available in copper or raw black steel.