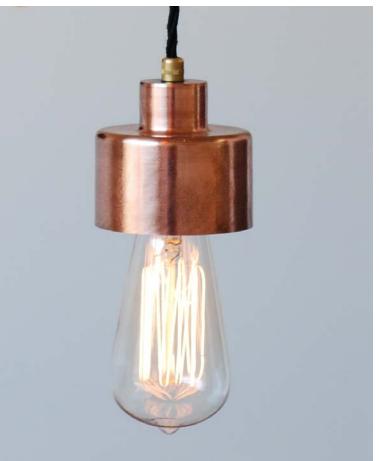

## LIGHT DESIGN

The C Series is an evolving series of small pendant lights that explore a variety of shapes and form. This series is designed to juxtapose with shape and form found in the classic Edison Light globe range. The C Series is available in copper or raw black steel.