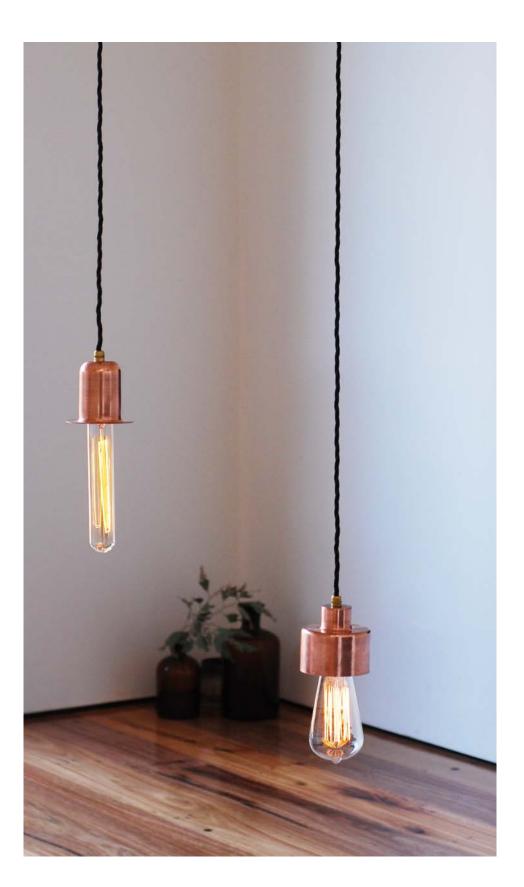

## LIGHT DESIGN

The C Series is an evolving series of small pendant lights that explore a variety of shapes and form. This series is designed to juxtapose with shape and form found in the classic Edison Light globe range. The C Series is available in copper or raw black steel.