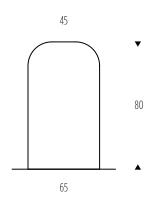

## SPUN C1

## LIGHT DESIGN

The C Series is an evolving series of small pendant lights that explore a variety of shapes and form. This series is designed to juxtapose with shape and form found in the classic Edison Light globe range. The C Series is available in copper or raw black steel.