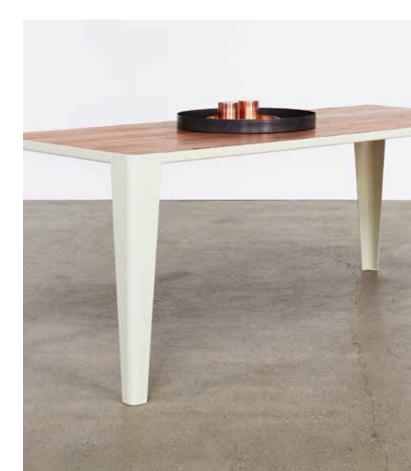

## TABLE DESIGN

The Pressed table as its name suggests is designed around the process of pressing steel to a desired shape and utilizing the inherent strength of the resulting shapes to stabilize the table.

The combination of clinical lines and recessed timber top give the table a clean paired-back aesthetic allowing it to work harmoniously with a variety of seating options. The pressed Table is available in a variety of powder coat colours with a reclaimed hardwood top insert.