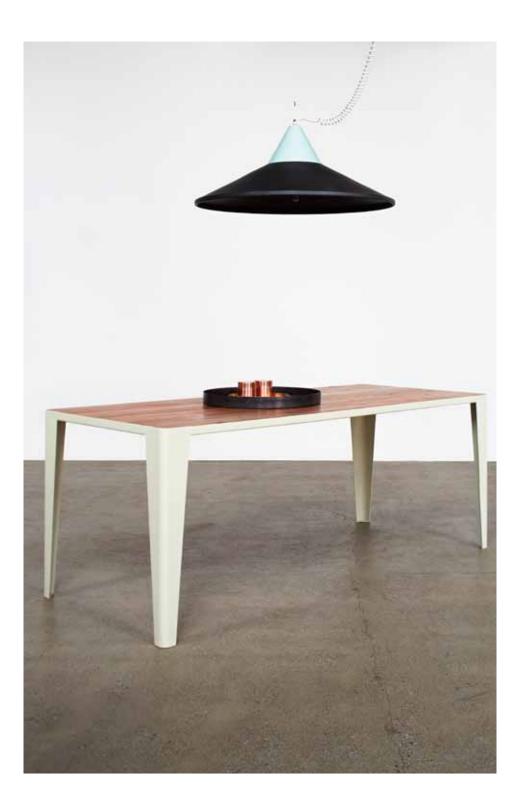

## TABLE DESIGN

The Pressed table as its name suggests is designed around the process of pressing steel to a desired shape and utilizing the inherent strength of the resulting shapes to stabilize the table.

The combination of clinical lines and recessed timber top give the table a clean paired-back aesthetic allowing it to work harmoniously with a variety of seating options. The pressed Table is available in a variety of powder coat colours with a reclaimed hardwood top insert.