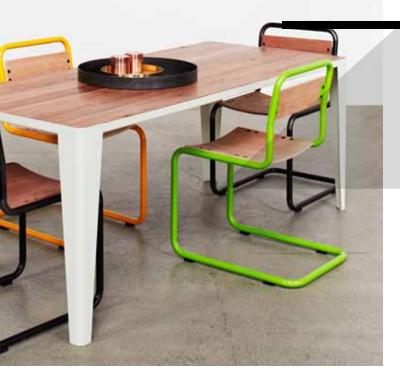

## TABLE DESIGN

The Pressed table as its name suggests is designed around the process of pressing steel to a desired shape and utilizing the inherent strength of the resulting shapes to stabilize the table.

The combination of clinical lines and recessed timber top give the table a clean paired-back aesthetic allowing it to work harmoniously with a variety of seating options. The pressed Table is available in a variety of powder coat colours with a reclaimed hardwood top insert.